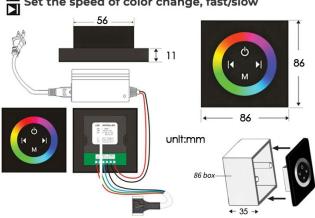

#### **Touch Panel Control**

Set the speed of color change, fast/slow

Product shown is only for installation display purpose

All dimensions and specifications are nominal and may vary. Use actual products for accuracy in critical situations.