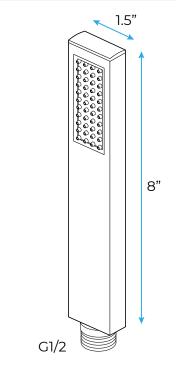

0 mm) 15"  $(380 \, mm)$ 

Shower Head Functions: Rainfall, Bubble, Mist

Shower Panel / Hose Material: 304 Stainless Steel

Showerheads Install: Embedded Ceiling Mounted

Concealed Mixer Install: Wall-Mounted

Shower Accessories Material: Brass LED Light: Need to Connect Power

Shower Hose Length: 1.5M

Power: 100V~240V Alternating Current (AC)

LED Colors: 7 Colors

Water Flow: 16L/min~28L/min

Music: Need Bluetooth

#### **Touch Panel Control**











Set the speed of color change, fast/slow





Product shown is only for installation display purpose



All dimensions and specifications are nominal and may vary. Use actual products for accuracy in critical situations.



# Fontana Showers®

### **Shower Mixer**





All Function can be used at the same time.



### **Hand Shower**



Flow Rate: 2.0 GPM / 7.6 LPM

### **Shower Mixer Connections**