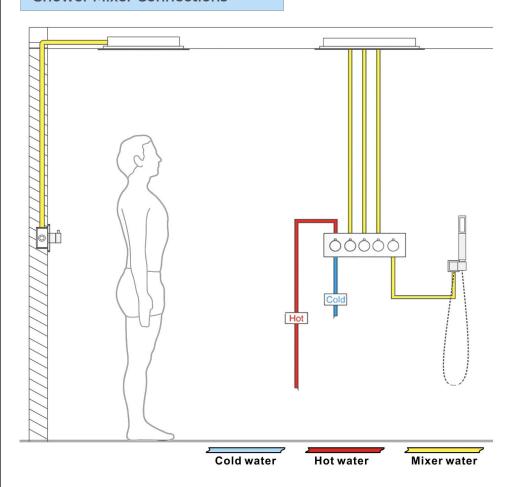

, Mist

Shower Panel / Hose Material: 304 Stainless Steel

Showerheads Install: Embedded Ceiling Mounted

Concealed Mixer Install: Wall-Mounted

Shower Accessories Material: Brass LED Light: Need to Connect Power

Shower Hose Length: 1.5M

Power: 100V~240V Alternating Current (AC)

LED Colors: 7 Colors

Water Flow: 16L/min~28L/min

Music: Need Bluetooth

#### **Touch Panel Control**











Set the speed of color change, fast/slow





Product shown is only for installation display purpose



All dimensions and specifications are nominal and may vary. Use actual products for accuracy in critical situations.



# Fontana Showers®

### **Shower Mixer**





All Function can be used at the same time.



### **Hand Shower**



Flow Rate: 2.0 GPM / 7.6 LPM

### **Shower Mixer Connections**