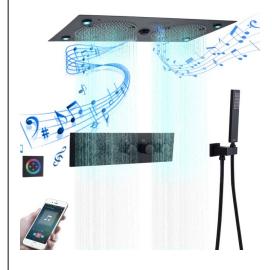

### **Shower Head**

27.56" (700 mm) 15"  $(380 \, mm)$ 

Shower Head Functions: Rainfall, Bubble, Mist

Shower Panel / Hose Material: 304 Stainless Steel

Showerheads Install: Embedded Ceiling Mounted

Concealed Mixer Install: Wall-Mounted

Shower Accessories Material: Brass LED Light: Need to Connect Power

Shower Hose Length: 1.5M

Power: 100V~240V Alternating Current (AC)

LED Colors: 7 Colors

Water Flow: 16L/min~28L/min

Music: Need Bluetooth

### **Shower Mixer**

All Function can be used at the same time.

### **Hand Shower**

Flow Rate: 2.0 GPM / 7.6 LPM