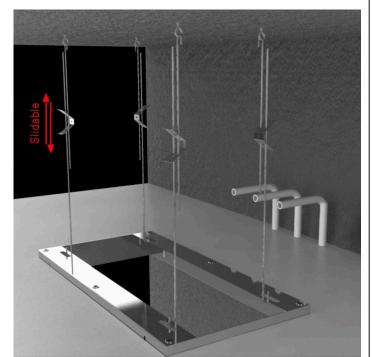

## THERMOSTATIC MATTE BLACK RECESSED CEILING MOUNT LED RAINFALL SHOWER SYSTEM WITH SOUND SYSTEM AND HAND SHOWER SPECIFICATIONS



### **Shower Head**

27.56" (700 mm) 15"  $(380 \, mm)$ 

Shower Head Functions: Rainfall, Bubble, Mist

Shower Panel / Hose Material: 304 Stainless Steel

Showerheads Install: Embedded Ceiling Mounted

Concealed Mixer Install: Wall-Mounted

Shower Accessories Material: Brass LED Light: Need to Connect Power

Shower Hose Length: 1.5M

Power: 100V~240V Alternating Current (AC)

LED Colors: 7 Colors

Water Flow: 16L/min~28L/min

Music: Need Bluetooth

#### **Touch Panel Control**











Set the speed of color change, fast/slow





Product shown is only for installation display purpose



All dimensions and specifications are nominal and may vary. Use actual products for accuracy in critical situations.



# Fontana Showers®

### **Shower Mixer**





All Function can be used at the same time.



### **Hand Shower**



Flow Rate: 2.0 GPM / 7.6 LPM

### **Shower Mixer Connections**