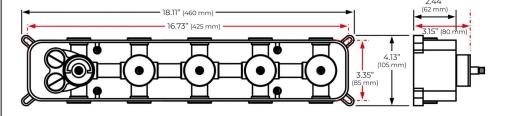

### **Shower Mixer**

All Function can be used at the same time.

### **Shower Mixer Connections**